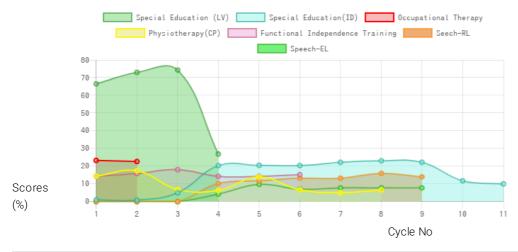

## Progress Report

| Evaluation<br>No | Special Education<br>(LV)<br>Score % - Month -<br>Year | Special<br>Education(ID)<br>Score % - Month -<br>Year | Occupational<br>Therapy<br>Score % - Month -<br>Year | Speech<br>RL - EL - Month - Year    | Physiotherapy(CP)<br>Score % - Month -<br>Year | Functional Independence<br>Training<br>Score % - Month - Year |
|------------------|--------------------------------------------------------|-------------------------------------------------------|------------------------------------------------------|-------------------------------------|------------------------------------------------|---------------------------------------------------------------|
| 1                | 66.57% - January -<br>2016                             | 1.03% - January -<br>2016                             | 23.31% - February -<br>2016                          | 5.08% - February - 2016             | 14.43% - February -<br>2016                    | 14.29% - July - 2018                                          |
| 2                | 73.03% - September -<br>2016                           | 0.85% - September -<br>2016                           | 22.69% - June -<br>2016                              | 7.42% - September - 2016            |                                                | 15.86% - January - 2019                                       |
| 3                | 74.33% - June - 2017                                   | 4.96% - June - 2017                                   |                                                      | 13.46% - March - 2017               | 17.39% - March -<br>2017                       | 18.1% - July - 2019                                           |
| 4                | 26.87% - May - 2018                                    | 20.34% - May - 2018                                   |                                                      | 10.25% - 4.25% - July - 2018        | 6.80% - July - 2018                            | 14.29% - January - 2020                                       |
| 5                |                                                        | 22.22% - February -<br>2019                           |                                                      | 11.75% - 9.75% - February -<br>2019 | 6.37% - February -<br>2019                     | 14.29% - December - 2020                                      |
| 6                |                                                        | 23.08% - August -<br>2019                             |                                                      | 13.25% - 7.00% - August -<br>2019   | 13.98% - August -<br>2019                      | 15.24% - June - 2021                                          |
| 7                |                                                        | 22.22% - February -<br>2020                           |                                                      | 13.25% - 7.75% - February -<br>2020 | 6.67% - March -<br>2020                        |                                                               |
| 8                |                                                        | 11.76% - December -<br>2020                           |                                                      | 16.00% - 7.75% - December -<br>2020 | 5.10% - December -<br>2020                     |                                                               |
| 9                |                                                        | 10.00% - June - 2021                                  |                                                      | 14.00% - 7.75% - June -<br>2021     | 6.59% - June - 2021                            |                                                               |

Note: Variations in therapy outcome are due to several factors including the health of the child at the time of evaluation.

## Progress Report Graph

Information:- CP - Cerebral Palsy; SB – Spina bifida; MD - Muscular Dystrophy; CTEV – Clubfoot; ID - Intellectual Disability; CP, MD – Cerebral Palsy/Multiple Disabilities; LV - Low Vision; TB - Total Blind; ADHD - Attention Deficit Hyperactive Disorder; DB - Deaf Blind; RL - Receptive language; EL - Expressive language;